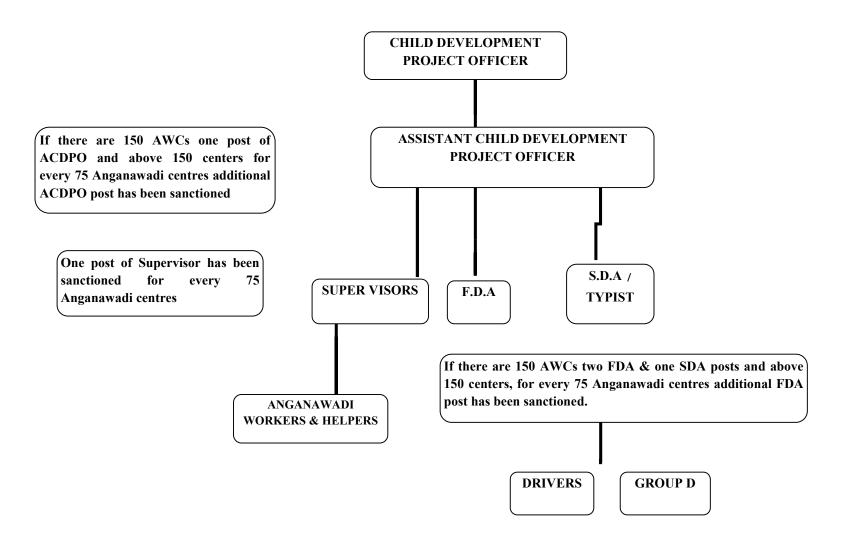

#### Administrative set up:

- **A. State Level:** At the State level, the department is headed by the Director, an IAS Officer, who is assisted by the Joint Directors in the 6 wings in the Directorate.
  - ✓ Administration
  - ✓ Integrated Child Development Services
  - ✓ Programme Development and Monitoring Cell/
  - ✓ Child Welfare/ Child marriage prohibition cell
  - ✓ Stree Shakthi / Women Welfare Programmes.
  - ✓ Integrated Child Development Scheme.
  - ✓ Account Section.
- **B. Disrict level:** The implementation of the district sector Schemes is entrusted to Zilla Panchayats through the Deputy Director at the district level, Who is assisted by a Women & Child Development Officer, a Programme Officer and ministerial staff for the effective implementation of the Schemes and programmes of the department. The State sector schemes are implemented directly through the Deputy Directors of the districts.
- C. Taluk level: At the Taluk level, the Child Development Project Officer is in charge of implementation of the Integrated Child Development Scheme as well as other programmes of the Department and is assisted by the Assistant Child Development Project Officer, Supervisors and other supporting staff of the ICDS Projects, the grass root level functionaries being anganwadi workers and helpers at the village/ward level.