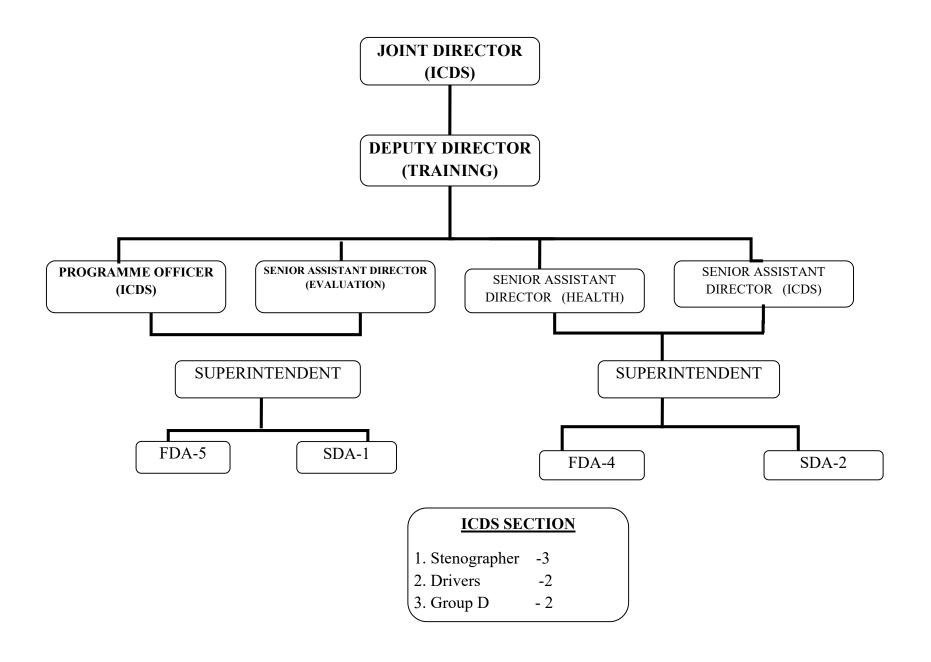

#### Administrative set up:

- **A. State Level:** At the State level, the department is headed by the Director, an IAS Officer, who is assisted by the Joint Directors in the 6 wings in the Directorate.
  - ✓ Administration
  - ✓ Integrated Child Development Services
  - ✓ Programme Development and Monitoring Cell/
  - ✓ Child Welfare/ Child marriage prohibition cell
  - ✓ Stree Shakthi / Women Welfare Programmes.
  - ✓ Integrated Child Development Scheme.
  - ✓ Account Section.
- **B. Disrict level:** The implementation of the district sector Schemes is entrusted to Zilla Panchayats through the Deputy Director at the district level, Who is assisted by a Women & Child Development Officer, a Programme Officer and ministerial staff for the effective implementation of the Schemes and programmes of the department. The State sector schemes are implemented directly through the Deputy Directors of the districts.
- C. Taluk level: At the Taluk level, the Child Development Project Officer is in charge of implementation of the Integrated Child Development Scheme as well as other programmes of the Department and is assisted by the Assistant Child Development Project Officer, Supervisors and other supporting staff of the ICDS Projects, the grass root level functionaries being anganwadi workers and helpers at the village/ward level.