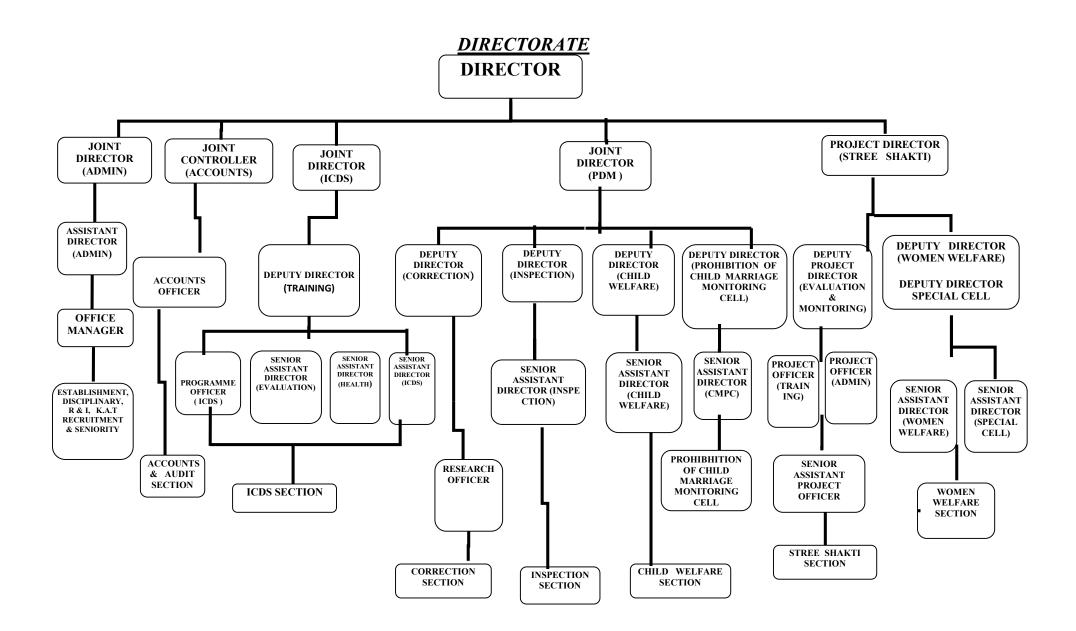

#### Administrative set up:

- **A. State Level:** At the State level, the department is headed by the Director, an IAS Officer, who is assisted by the Joint Directors in the 6 wings in the Directorate.
  - ✓ Administration
  - ✓ Integrated Child Development Services
  - ✓ Programme Development and Monitoring Cell/
  - ✓ Child Welfare/ Child marriage prohibition cell
  - ✓ Stree Shakthi / Women Welfare Programmes.
  - ✓ Integrated Child Development Scheme.
  - ✓ Account Section.
- **B. Disrict level:** The implementation of the district sector Schemes is entrusted to Zilla Panchayats through the Deputy Director at the district level, Who is assisted by a Women & Child Development Officer, a Programme Officer and ministerial staff for the effective implementation of the Schemes and programmes of the department. The State sector schemes are implemented directly through the Deputy Directors of the districts.
- C. Taluk level: At the Taluk level, the Child Development Project Officer is in charge of implementation of the Integrated Child Development Scheme as well as other programmes of the Department and is assisted by the Assistant Child Development Project Officer, Supervisors and other supporting staff of the ICDS Projects, the grass root level functionaries being anganwadi workers and helpers at the village/ward level.