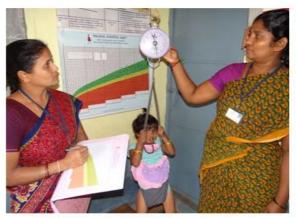

Children Weighed at AWCs

Mothers Meeting Conducted in AWCs

At present 63582 AWCs and 2329 mini anganwadi centers are functioning in 204 ICDS projects in the State, covering all the 225 taluks (181 rural projects & 12 tribal & 11 urban projects). 450 Anganwadi centers have been started in Urban and slum areas under state Government budget. On the occasion of Independence Amrit Mahotsav, 4244 new AWC's have been sanctioned to functioning in the state in areas that mostly consist of migrant and landless labourers. Action have been taken to start these AWC's and for salaries are in bearded in ratio of 25:75 from GOI and GOK respectively. In total in the State 67570 main Anganwadi Centres and 2329 mini Anganwadi Centres are sanctioned.