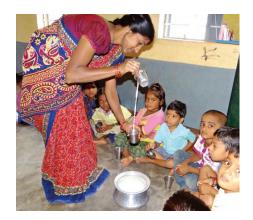

**Matrupoorna Programme**: Matrupoorna programme was launched on 2<sup>nd</sup> October, 2017 in the State by providing hot cooked meal to pregnant women and lactating mothers through the existing system of Anganwadi Centers. To improve the nutrient intake of pregnant women through spot feeding by providing one full meal in order to reduce the incidence of low birth babies and under nutrition among women and children the main aim of the scheme.

The one full meal consists of Rice, Dal with leafy Vegetables, boiled egg, 200ml milk and groundnut chikki for 25 days in a month. The one full meal will meet 40-45% (RDA: 1342 Calories, 41gms Protein, 578 mg Calcium)of the daily calorie, protein and calcium requirement per day of the pregnant and lactating mothers. Each beneficiary is provided with Rs.21/- (inclusive of Rs.9.50/-) worth meal. Along with the meal, Iron Folic Acid (IFA) tablet will be administered & gestational weight monitoring will be ensured for pregnant women.

Pregnant and nursing mother taking food under Matrupoorna Scheme

ICDS TRAINING PROGRAMME: Head of Account – 2235-02-102-0-05(15): Central Share: State Share - 60:40: The training program of Integrated Child Development Scheme will be very important for the implementation of ICDS schemes. The training program is complementary to the functioning of all levels of ICDS personnel and is conducive to the development of performance management. Anganwadi workers/helpers were trained in training centers run by NGOs. Date: 30.03.2022 The said training centers are closed. Child Development Project Officer and Assistant Child Development Project Officer are being trained at NIPSID, Southern Regional Institute, Bangalore. Anganwadi workers/helpers are being trained at district and taluk level using government training centres.