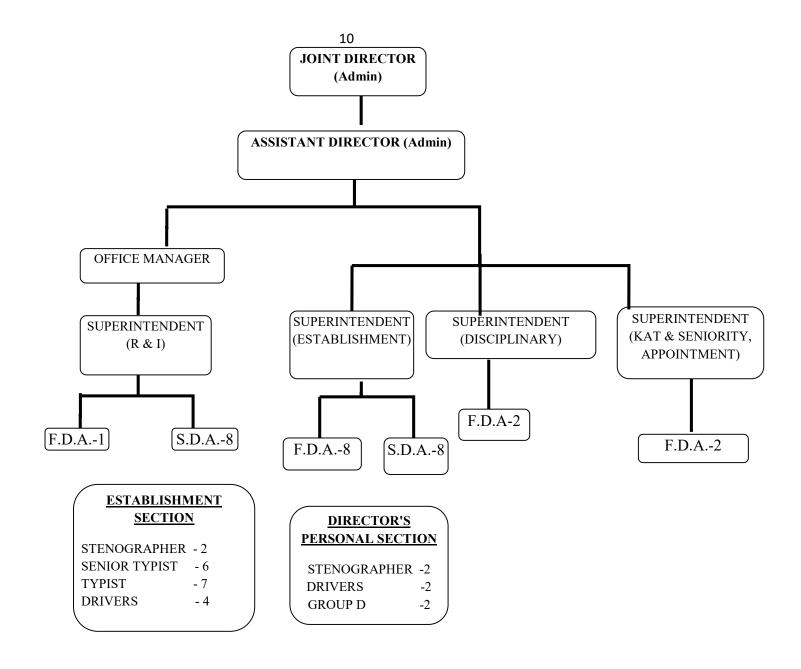

#### Administrative set up:

- **A. State Level:** At the State level, the department is headed by the Director, an IAS Officer, who is assisted by the Joint Directors in the 6 wings in the Directorate.
  - ✓ Administration
  - ✓ Integrated Child Development Services
  - ✓ Programme Development and Monitoring Cell/
  - ✓ Child Welfare/ Child marriage prohibition cell
  - ✓ Stree Shakthi / Women Welfare Programmes.
  - ✓ Integrated Child Development Scheme.
  - ✓ Account Section.
- **B. Disrict level:** The implementation of the district sector Schemes is entrusted to Zilla Panchayats through the Deputy Director at the district level, Who is assisted by a Women & Child Development Officer, a Programme Officer and ministerial staff for the effective implementation of the Schemes and programmes of the department. The State sector schemes are implemented directly through the Deputy Directors of the districts.
- C. Taluk level: At the Taluk level, the Child Development Project Officer is in charge of implementation of the Integrated Child Development Scheme as well as other programmes of the Department and is assisted by the Assistant Child Development Project Officer, Supervisors and other supporting staff of the ICDS Projects, the grass root level functionaries being anganwadi workers and helpers at the village/ward level.