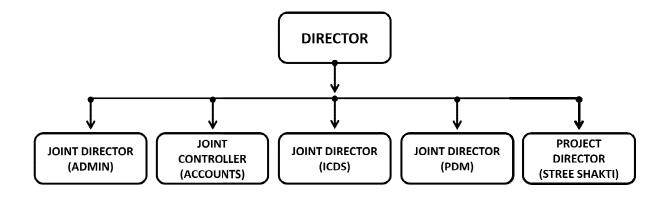

#### Administrative set up:

- **A. State Level:** At the State level, the department is headed by the Director, an IAS Officer, who is assisted by the Joint Directors in the 6 wings in the Directorate.
  - ✓ Administration
  - ✓ Integrated Child Development Services
  - ✓ Programme Development and Monitoring Cell/
  - ✓ Child Welfare/ Child marriage prohibition cell
  - ✓ Stree Shakthi / Women Welfare Programmes.
  - ✓ Integrated Child Development Scheme.
  - ✓ Account Section.
- **B. Disrict level:** The implementation of the district sector Schemes is entrusted to Zilla Panchayats through the Deputy Director at the district level, Who is assisted by a Women & Child Development Officer, a Programme Officer and ministerial staff for the effective implementation of the Schemes and programmes of the department. The State sector schemes are implemented directly through the Deputy Directors of the districts.
- C. Taluk level: At the Taluk level, the Child Development Project Officer is in charge of implementation of the Integrated Child Development Scheme as well as other programmes of the Department and is assisted by the Assistant Child Development Project Officer, Supervisors and other supporting staff of the ICDS Projects, the grass root level functionaries being anganwadi workers and helpers at the village/ward level.