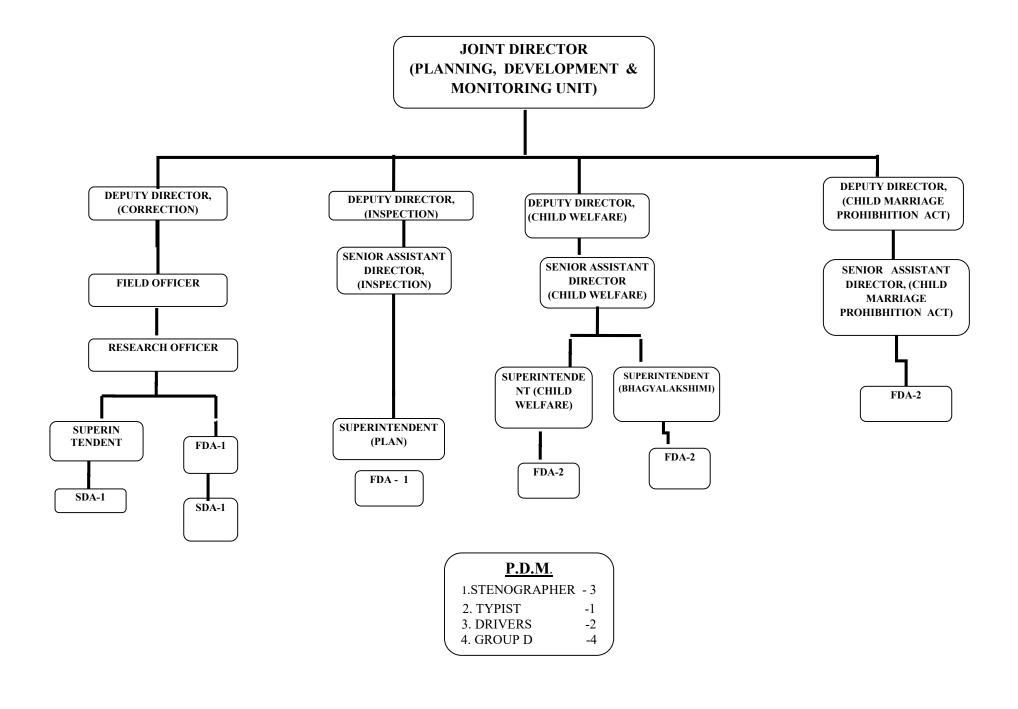

#### Administrative set up:

- **A. State Level:** At the State level, the department is headed by the Director, an IAS Officer, who is assisted by the Joint Directors in the 6 wings in the Directorate.
  - ✓ Administration
  - ✓ Integrated Child Development Services
  - ✓ Programme Development and Monitoring Cell/
  - ✓ Child Welfare/ Child marriage prohibition cell
  - ✓ Stree Shakthi / Women Welfare Programmes.
  - ✓ Integrated Child Development Scheme.
  - ✓ Account Section.
- **B. Disrict level:** The implementation of the district sector Schemes is entrusted to Zilla Panchayats through the Deputy Director at the district level, Who is assisted by a Women & Child Development Officer, a Programme Officer and ministerial staff for the effective implementation of the Schemes and programmes of the department. The State sector schemes are implemented directly through the Deputy Directors of the districts.
- C. Taluk level: At the Taluk level, the Child Development Project Officer is in charge of implementation of the Integrated Child Development Scheme as well as other programmes of the Department and is assisted by the Assistant Child Development Project Officer, Supervisors and other supporting staff of the ICDS Projects, the grass root level functionaries being anganwadi workers and helpers at the village/ward level.