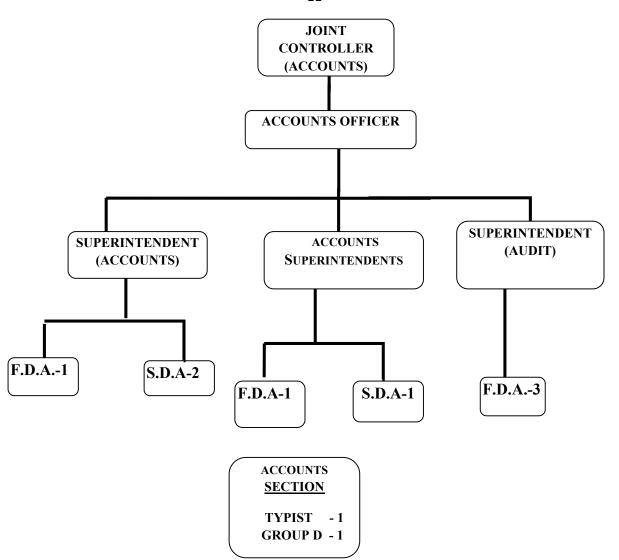

#### Administrative set up:

- **A. State Level:** At the State level, the department is headed by the Director, an IAS Officer, who is assisted by the Joint Directors in the 6 wings in the Directorate.
  - ✓ Administration
  - ✓ Integrated Child Development Services
  - ✓ Programme Development and Monitoring Cell/
  - ✓ Child Welfare/ Child marriage prohibition cell
  - ✓ Stree Shakthi / Women Welfare Programmes.
  - ✓ Integrated Child Development Scheme.
  - ✓ Account Section.
- **B. Disrict level:** The implementation of the district sector Schemes is entrusted to Zilla Panchayats through the Deputy Director at the district level, Who is assisted by a Women & Child Development Officer, a Programme Officer and ministerial staff for the effective implementation of the Schemes and programmes of the department. The State sector schemes are implemented directly through the Deputy Directors of the districts.
- C. Taluk level: At the Taluk level, the Child Development Project Officer is in charge of implementation of the Integrated Child Development Scheme as well as other programmes of the Department and is assisted by the Assistant Child Development Project Officer, Supervisors and other supporting staff of the ICDS Projects, the grass root level functionaries being anganwadi workers and helpers at the village/ward level.