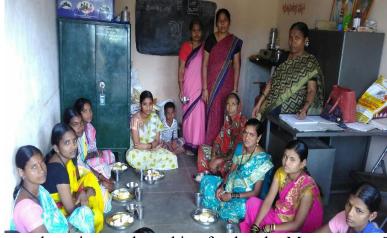

Children Weighed at AWCs

Mothers Meeting Conducted in AWCs

At present 63582 AWCs and 2329 mini anganwadi centers are functioning in 204 ICDS projects in the State, covering all the 225 taluks (181 rural projects & 12 tribal & 11 urban projects). 450 Anganwadi centers have been started in Urban and slum areas under state Government budget. On the occasion of Independence Amrit Mahotsav, 4244 new AWC's have been sanctioned to functioning in the state in areas that mostly consist of migrant and landless labourers. Action have been taken to start these AWC's and for salaries are in bearded in ratio of 25:75 from GOI and GOK respectively. In total in the State 67570 main Anganwadi Centres and 2329 mini Anganwadi Centres are sanctioned.