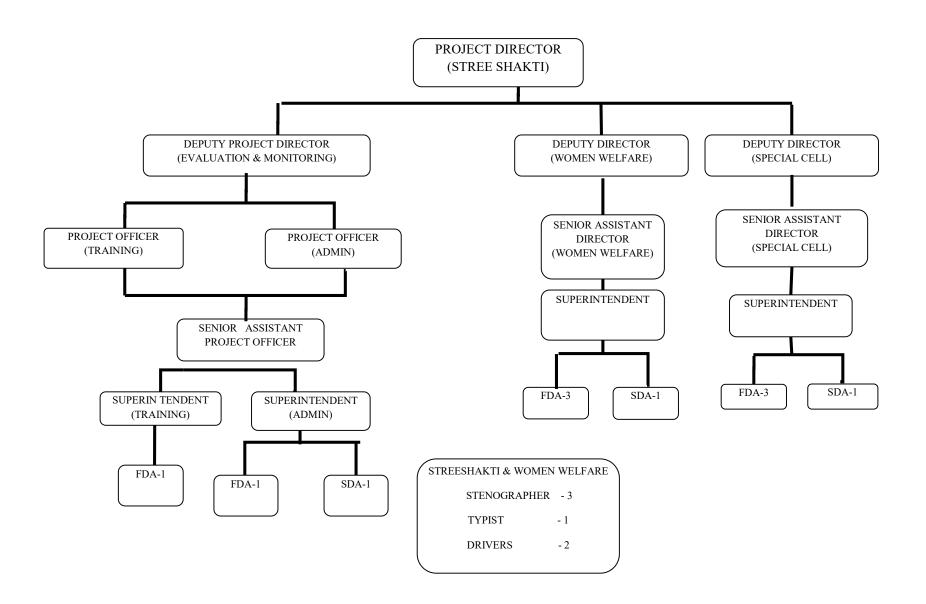

#### Administrative set up:

- **A. State Level:** At the State level, the department is headed by the Director, an IAS Officer, who is assisted by the Joint Directors in the 6 wings in the Directorate.
  - ✓ Administration
  - ✓ Integrated Child Development Services
  - ✓ Programme Development and Monitoring Cell/
  - ✓ Child Welfare/ Child marriage prohibition cell
  - ✓ Stree Shakthi / Women Welfare Programmes.
  - ✓ Integrated Child Development Scheme.
  - ✓ Account Section.
- **B. Disrict level:** The implementation of the district sector Schemes is entrusted to Zilla Panchayats through the Deputy Director at the district level, Who is assisted by a Women & Child Development Officer, a Programme Officer and ministerial staff for the effective implementation of the Schemes and programmes of the department. The State sector schemes are implemented directly through the Deputy Directors of the districts.
- C. Taluk level: At the Taluk level, the Child Development Project Officer is in charge of implementation of the Integrated Child Development Scheme as well as other programmes of the Department and is assisted by the Assistant Child Development Project Officer, Supervisors and other supporting staff of the ICDS Projects, the grass root level functionaries being anganwadi workers and helpers at the village/ward level.