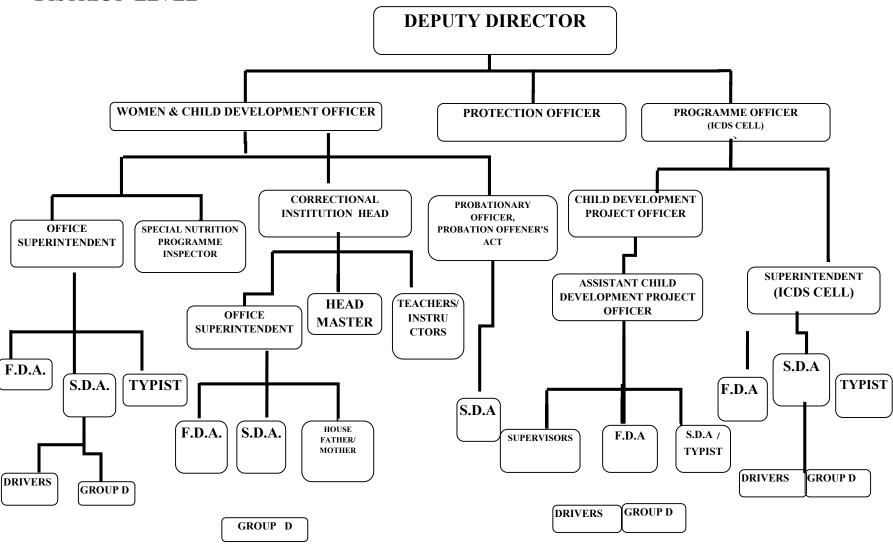

#### Administrative set up:

- **A. State Level:** At the State level, the department is headed by the Director, an IAS Officer, who is assisted by the Joint Directors in the 6 wings in the Directorate.
  - ✓ Administration
  - ✓ Integrated Child Development Services
  - ✓ Programme Development and Monitoring Cell/
  - ✓ Child Welfare/ Child marriage prohibition cell
  - ✓ Stree Shakthi / Women Welfare Programmes.
  - ✓ Integrated Child Development Scheme.
  - ✓ Account Section.
- **B. Disrict level:** The implementation of the district sector Schemes is entrusted to Zilla Panchayats through the Deputy Director at the district level, Who is assisted by a Women & Child Development Officer, a Programme Officer and ministerial staff for the effective implementation of the Schemes and programmes of the department. The State sector schemes are implemented directly through the Deputy Directors of the districts.
- C. Taluk level: At the Taluk level, the Child Development Project Officer is in charge of implementation of the Integrated Child Development Scheme as well as other programmes of the Department and is assisted by the Assistant Child Development Project Officer, Supervisors and other supporting staff of the ICDS Projects, the grass root level functionaries being anganwadi workers and helpers at the village/ward level.

#### **DISTRICT LEVEL**